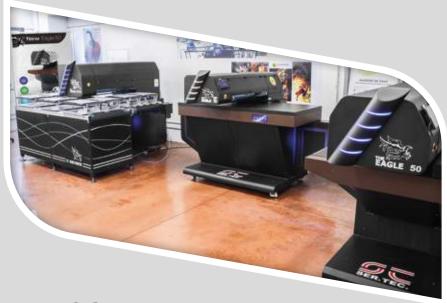

## THE EAGLE SERIES

Eagle, unlike normal printers, was created to respond to the industrial need for flexibility and high print quality without reducing the production volume. The versatility of Eagle derives both from the variable height up to 250mm and from the high performance inks. Furthermore, the unique design of the Eagle with a completely open side allows the insertion of very bulky materials.

The series includes **Eagle 50** (70x50cm), **Eagle 70** (70x150cm), **Eagle 130** (130x150cm) and **Eagle XL** for print lengths up to 5 meters. All printers in the Eagle line are available with **UV LED, water based and Hybrid inks.** 

In addition, for the printing on fabric the **Eagle 2H** models are equipped with **two print heads** while the **Eagle S** models, in addition to multiple print heads, have a special **automation** to increase productivity.

#### NEW

Eagle S