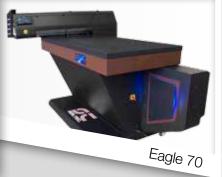

## THE EAGLE SERIES

Eagle, unlike normal printers, was created to respond to the industrial need for flexibility and high print quality without reducing the production volume. The versatility of Eagle derives both from the variable height up to 250mm and from the high performance inks. Furthermore, the unique design of the Eagle with a completely open side allows the insertion of very bulky materials.

The series includes **Eagle 50** (70x50cm), **Eagle 70** (70x150cm), **Eagle 130** (130x150cm) and **Eagle XL** for print lengths up to 5 meters. All printers in the Eagle line are available with **UV LED, water based and Hybrid inks.** 