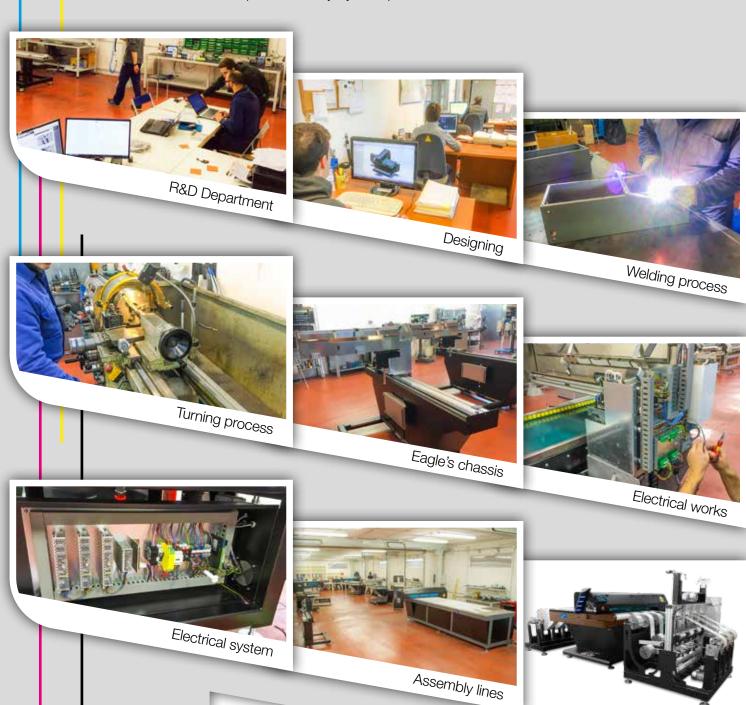

# • PRODUCTION PROCESS

At Ser.Tec. we create all parts of the machine. The designing, the carpentry works, the electrical boards and the assembly are made in our headquarters in Italy by our specialized technicians.