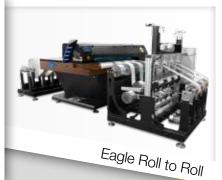

## THE EAGLE SERIES

Eagle, unlike normal printers, was created to respond to the industrial need for flexibility and high print quality without reducing the production volume. The versatility of Eagle derives both from the variable height up to 250mm and from the high performance inks. Furthermore, the unique design of the Eagle with a completely open side allows the insertion of very bulky materials.

The series includes **Eagle 50** (70x50cm), **Eagle 70** (70x150cm), **Eagle 130** (130x150cm) and **Eagle XL** for print lengths up to 5 meters. All printers in the Eagle line are available with **UV LED, water based and Hybrid inks.** 

In addition, for the printing on fabric the **Eagle 2H** models are equipped with **two print heads** while the **Eagle S** models, in addition to multiple print heads, have a special **automation** to increase productivity.