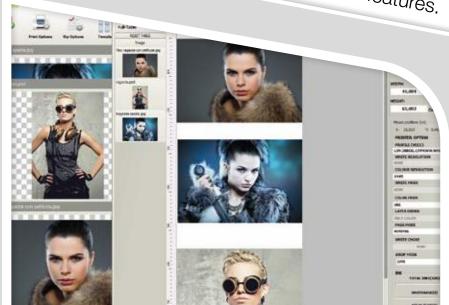

#### The main advantages of WhiteRIP are:

- Automated white layer generation, with optimization for the various fields of use and support color.
- Template for virtually split the table in smaller area to print many small object with a precise and constant positioning. This allow to reduce time for the positioning of the objects and the preparation of the graphics.
- Inline printing to save 50% on printing time. Print white and color layer together, with bright colors and an incredible speed.
- Color proofing allow you to make new color profiles on your needs with the build-in color proofing tool.