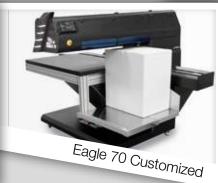

## THE EAGLE SERIES

Eagle, unlike normal printers, was created to respond to the industrial need for flexibility and high print quality without reducing the production volume. The versatility of Eagle derives both from the variable height up to 250mm and from the high performance inks. Furthermore, the unique design of the Eagle with a completely open side allows the insertion of very bulky materials.

The series includes **Eagle 50** (70x50cm), **Eagle 70** (70x150cm), **Eagle 130** (130x150cm) and **Eagle XL** for print lengths up to 5 meters. All printers in the Eagle line are available with **UV LED, water based and Hybrid inks.** 

In addition, for the printing on fabric the **Eagle 2H** models are equipped with **two print heads** while the **Eagle S** models, in addition to multiple print heads, have a special **automation** to increase productivity.