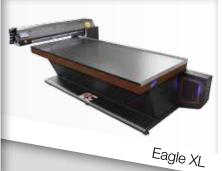

## THE EAGLE SERIES

Eagle, unlike normal printers, was created to respond to the industrial need for flexibility and high print quality without reducing the production volume. The versatility of Eagle derives both from the variable height up to 250mm and from the high performance inks. Furthermore, the unique design of the Eagle with a completely open side allows the insertion of very bulky materials.

The series includes **Eagle 50** (70x50cm), **Eagle 70** (70x150cm), **Eagle 130** (130x150cm) and **Eagle XL** for print lengths up to 5 meters. All printers in the Eagle line are available with **UV LED, water based and Hybrid inks.** 