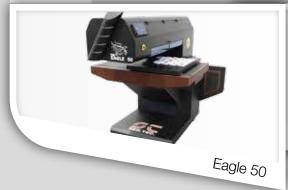

## THE EAGLE SERIES

Eagle, unlike normal printers, was created to respond to the industrial need for flexibility and high print quality without reducing the production volume. The versatility of Eagle derives both from the variable height up to 250mm and from the high performance inks. Furthermore, the unique design of the Eagle with a completely open side allows the insertion of very bulky materials.

The series includes **Eagle 50** (70x50cm), **Eagle 70** (70x150cm), **Eagle 130** (130x150cm) and **Eagle XL** for print lengths up to 5 meters. All printers in the Eagle line are available with **UV LED, water based and Hybrid inks.** 