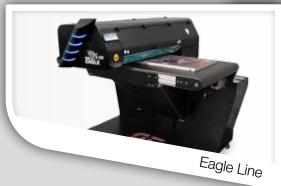

## THE EAGLE SERIES

Eagle, unlike normal printers, was created to respond to the industrial need for flexibility and high print quality without reducing the production volume. The versatility of Eagle derives both from the variable height up to 250mm and from the high performance inks. Furthermore, the unique design of the Eagle with a completely open side allows the insertion of very bulky materials.

The series includes **Eagle 50** (70x50cm), **Eagle 70** (70x150cm), **Eagle 130** (130x150cm) and **Eagle XL** for print lengths up to 5 meters. All printers in the Eagle line are available with **UV LED, water based and Hybrid inks.** 

In addition, for the printing on fabric the **Eagle 2H** models are equipped with **two print heads** while the **Eagle S** models, in addition to multiple print heads, have a special **automation** to increase productivity.