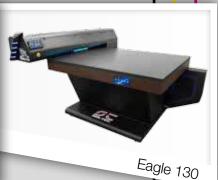

## THE EAGLE SERIES

Eagle, unlike normal printers, was created to respond to the industrial need for flexibility and high print quality without reducing the production volume. The versatility of Eagle derives both from the variable height up to 250mm and from the high performance inks. Furthermore, the unique design of the Eagle with a completely open side allows the insertion of very bulky materials.

The series includes **Eagle 50** (70x50cm), **Eagle 70** (70x150cm), **Eagle 130** (130x150cm) and **Eagle XL** for print lengths up to 5 meters. All printers in the Eagle line are available with **UV LED, water based and Hybrid inks.** 