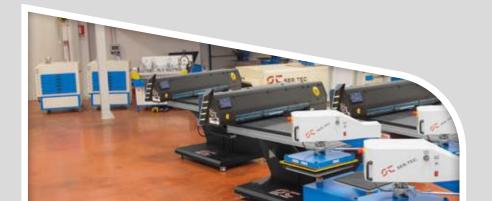

# EXPOSITIVE AREA

OF NEW EQUIPMENT

At our headquarters we have more than 1500 square meters of expositive area with new printing equipment.

We have all the equipment to cover the entire printing process, from the preparations to the post printing equipment as well as printer of all sizes and typology.