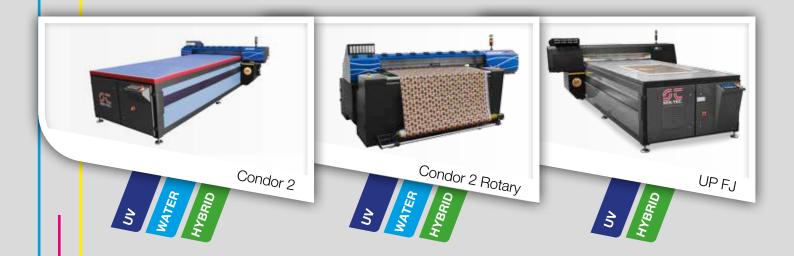

The series includes **Eagle 50** (70x50cm), **Eagle 70** (70x150cm), **Eagle 130** (130x150cm) and **Eagle XL** for print lengths up to 5 meters. All printers in the Eagle line are available with **UV LED, water based and Hybrid inks.** 

# Large format printers

Our large format printers allow to print up to 160x300 cm and the different inks type allow you to print on any material, from textiles to metal.